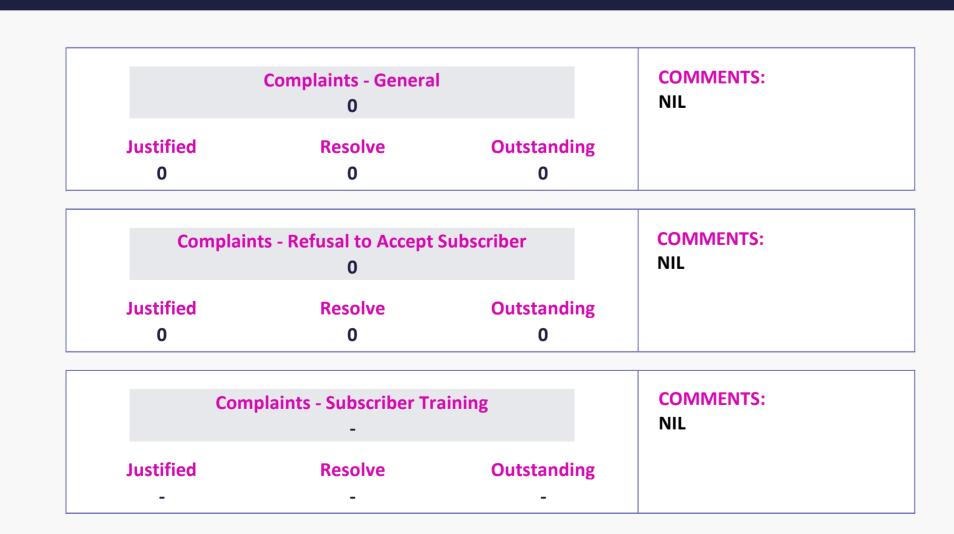

### PEXA COMPLAINT MANAGEMENT

### **MEASUREMENT**

**COMPLAINTS** - PEXA has the obligation to capture and track all inquiries and complaints that flow through to the company. All information will be used for continuous improvement and documentation for future references.