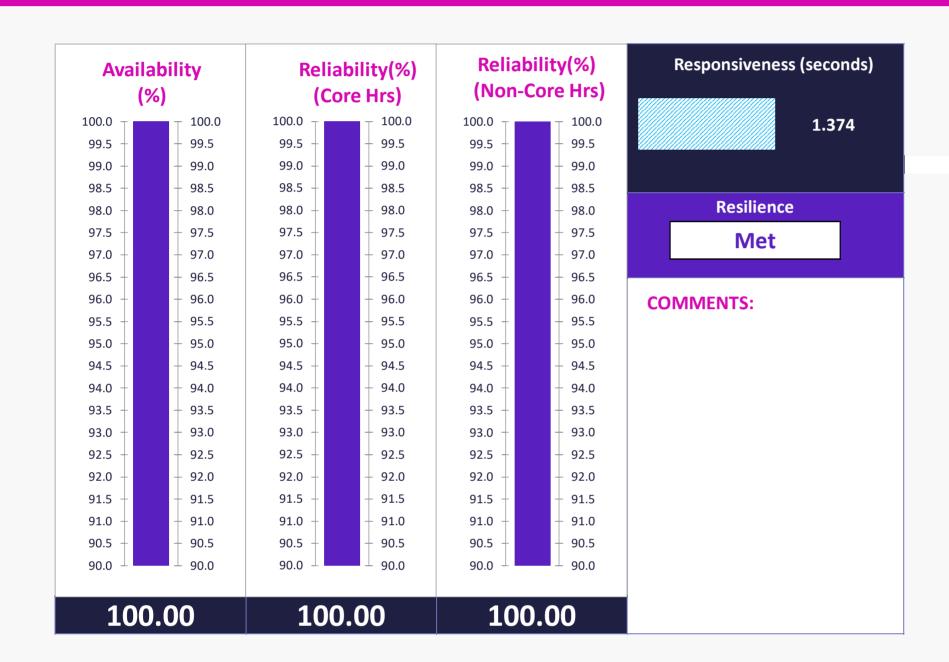

#### **SERVICE AVAILABILITY:**

There was a total of 1560 minutes scheduled activity for the month of May 2023, with 7 changes/activities.

### **SERVICE RELIABILTY: CORE**

There were **no** unscheduled outages during core hours for the month of May 2023.

#### **SERVICE RELIABILTY: NON-CORE**

There were **no** unscheduled outages during non-core hours for the month of May 2023.

### **MEASUREMENT**

**AVAILABILITY - PEXA** must be available to its Subscribers 24 hours per day, 7 days per week, 52

weeks per year, exclusive of Scheduled Maintenance **RELIABILITY - PEXA must be available during Service Availability Hours for:** 

(a) not less than 99.8% during Core Hours; and **(b)** not less than 99% during Non-Core Hours

**RESPONSIVENESS** - Time taken by PEXA to respond to a user-initiated request

**RESILIENCE** - PEXA must not be disrupted for the same root cause within six month period