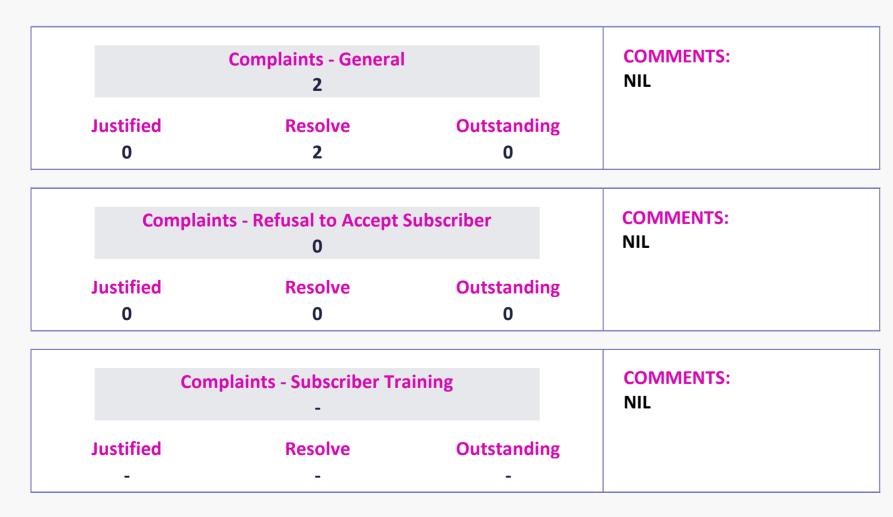

## **MEASUREMENT**

**COMPLAINTS** - PEXA has the obligation to capture and track all inquiries and complaints that flow through to the company. All information will be used for continuous improvement and documentation for future references.