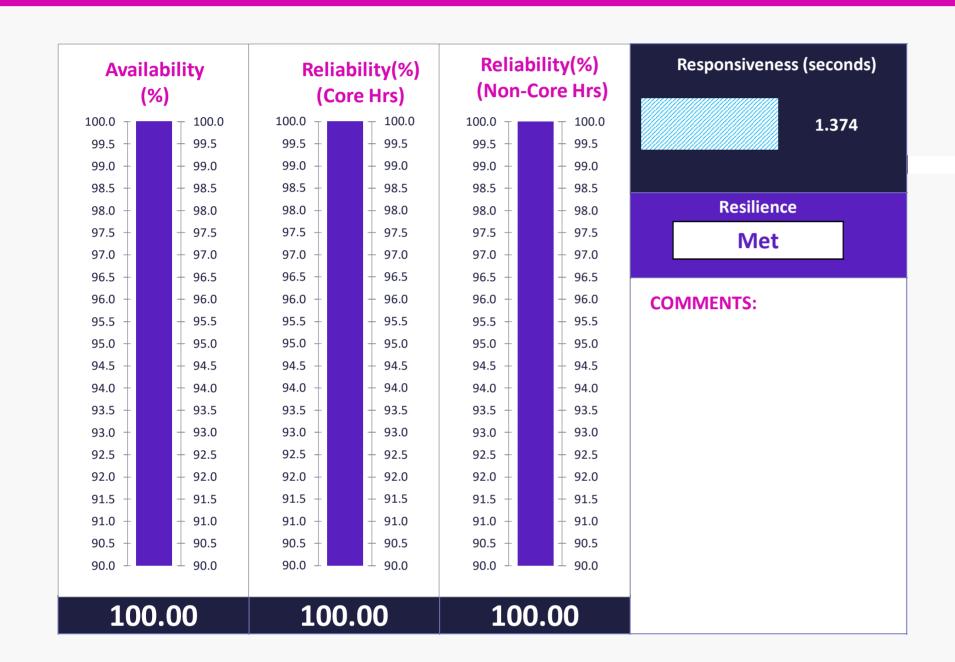

#### **SERVICE AVAILABILITY:**

There was a total of 1985 minutes scheduled activity for the month of August 2023, with 8 changes/activities.

#### **SERVICE RELIABILTY: CORE**

There were **no** unscheduled outages during core hours for the month of August 2023.

#### **SERVICE RELIABILTY: NON-CORE**

There were **no** unscheduled outages during non-core hours for the month of August 2023.

### **MEASUREMENT**

**AVAILABILITY - PEXA** must be available to its Subscribers 24 hours per day, 7 days per week, 52

weeks per year, exclusive of Scheduled Maintenance **RELIABILITY - PEXA must be available during Service Availability Hours for:** 

(a) not less than 99.8% during Core Hours; and **(b)** not less than 99% during Non-Core Hours

**RESPONSIVENESS** - Time taken by PEXA to respond to a user-initiated request

**RESILIENCE** - PEXA must not be disrupted for the same root cause within six month period