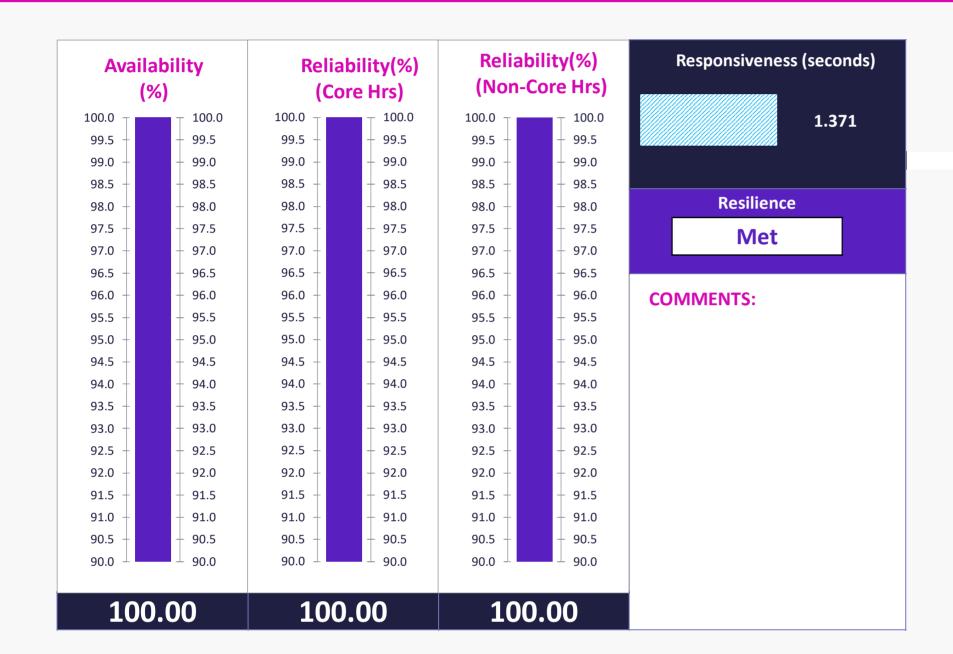

## **SERVICE AVAILABILITY:**

There was a total of **3540 minutes** scheduled activity for the month of September 2023, with 9 changes/activities.

## **SERVICE RELIABILTY: CORE**

There were **no** unscheduled outages during core hours for the month of September 2023.

### **SERVICE RELIABILTY: NON-CORE**

There were **no** unscheduled outages during non-core hours for the month of September 2023.

# **MEASUREMENT**

**AVAILABILITY - PEXA** must be available to its Subscribers 24 hours per day, 7 days per week, 52

weeks per year, exclusive of Scheduled Maintenance **RELIABILITY - PEXA must be available during Service Availability Hours for:** 

(a) not less than 99.8% during Core Hours; and **(b)** not less than 99% during Non-Core Hours

**RESPONSIVENESS** - Time taken by PEXA to respond to a user-initiated request

**RESILIENCE** - PEXA must not be disrupted for the same root cause within six month period