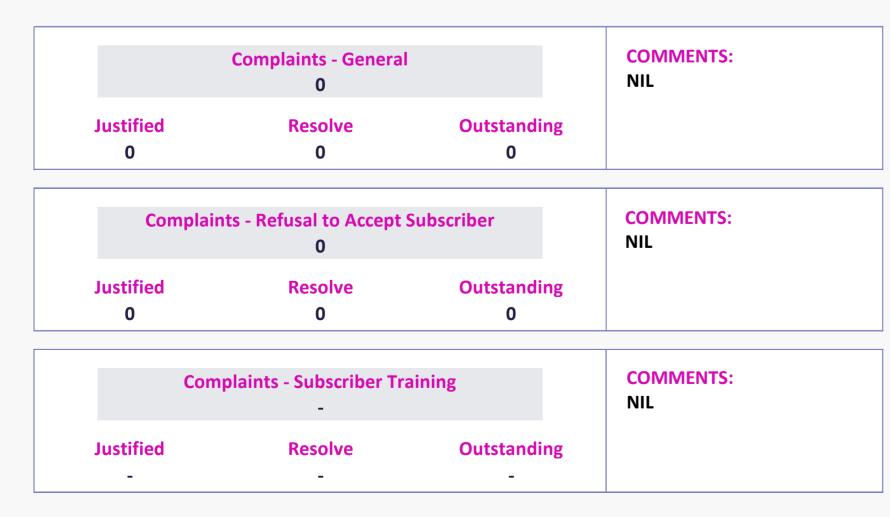

# PEXA COMPLAINT MANAGEMENT

# **MEASUREMENT**

**COMPLAINTS** - PEXA has the obligation to capture and track all inquiries and complaints that flow through to the company. All information will be used for continuous improvement and documentation for future references.