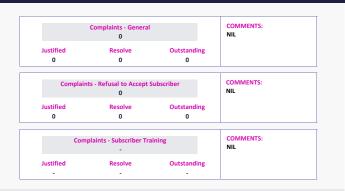

#### 9 PEXA COMPLAINT MANAGEMENT

### MEASUREMENT

COMPLAINTS - PEXA has the obligation to capture and track all inquiries and complaints that flow through to the company. All information will be used for continuous improvement and documentation for future references.