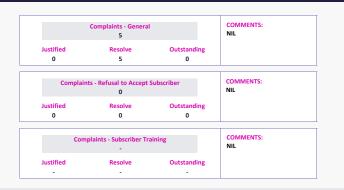

#### 9 PEXA COMPLAINT MANAGEMENT

#### MEASUREMENT

COMPLAINTS - PEXA has the obligation to capture and track all inquiries and complaints that flow through to the company. All information will be used for continuous improvement and documentation for future references.