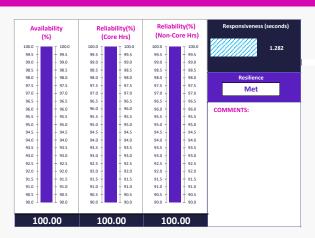

### SERVICE AVAILABILITY:

re was a total of 2459 minutes scheduled activity for the month of January 2024, with 10 changes/activities.

### SERVICE RELIABILTY: CORE

re **no** unscheduled outages during core hours for the month of January 2024.

### SERVICE RELIABILTY: NON-CORE

ere **no** unscheduled outages during non-core hours for the month of January 2024.

### MEASUREMENT

AVAILABILITY - PEXA must be available to its Subscribers 24 hours per day, 7 days per week, 52

weeks per year, exclusive of Scheduled Maintenance RELIABILITY - PEXA must be available during Service Availability Hours for:

(a) not less than 99.8% during Core Hours; and
(b) not less than 99.8% during Non-Core Hours
RESPONSIVENESS - Time taken by PEXA to respond to a user-initiated request
RESILIENCE - PEXA must not be disrupted for the same root cause within six month period