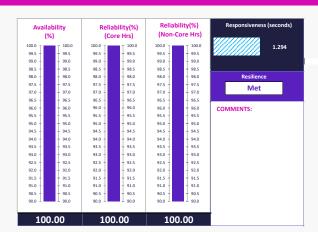

### SERVICE AVAILABILITY:

re was a total of 1738 minutes scheduled activity for the month of February 2024, with 7 changes/activities.

### SERVICE RELIABILTY: CORE

re no unscheduled outages during core hours for the month of February 2024.

### SERVICE RELIABILTY: NON-CORE

ere **no** unscheduled outages during non-core hours for the month of February 2024.

# MEASUREMENT

AVAILABILITY - PEXA must be available to its Subscribers 24 hours per day, 7 days per week, 52

weeks per year, exclusive of Scheduled Maintenance RELIABILITY - PEXA must be available during Service Availability Hours for:

(a) not less than 99.8% during Core Hours; and
(b) not less than 99.8% during Non-Core Hours
RESPONSIVENESS - Time taken by PEXA to respond to a user-initiated request
RESILIENCE - PEXA must not be disrupted for the same root cause within six month period