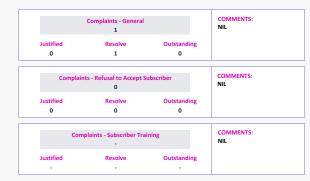

## MEASUREMENT

**COMPLAINTS** - PEXA has the obligation to capture and track all inquiries and complaints that flow through to the company. All information will be used for continuous improvement and documentation for future references.