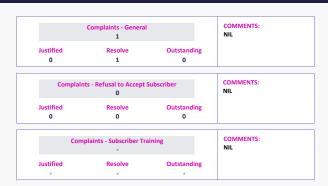

## MEASUREMENT

COMPLAINTS - PEXA has the obligation to capture and track all inquiries and complaints that flow through to the company. All information will be used for continuous improvement and documentation for future references.