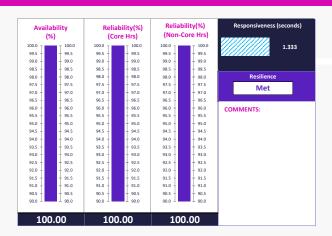

#### SERVICE AVAILABILITY:

There was a total of **1559 minutes** scheduled activity for the month of March 2024, with 7 changes/activities.

#### SERVICE RELIABILTY: CORE

There were **no** unscheduled outages during core hours for the month of March 2024.

#### SERVICE RELIABILTY: NON-CORE

There were **no** unscheduled outages during non-core hours for the month of March 2024.

## MEASUREMENT

AVAILABILITY - PEXA must be available to its Subscribers 24 hours per day, 7 days per week, 52

weeks per year, exclusive of Scheduled Maintenance
RELABILITY - PEXA must be available during Service Availability Hours for:
(a) not less than 99.8% during Core Hours; and
(b) not less than 99% during Non-Core Hours

RESPONSIVENESS - Time taken by PEXA to respond to a user-initiated request

RESILIENCE - PEXA must not be disrupted for the same root cause within six month period