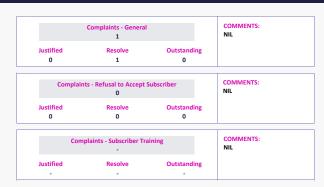

## MEASUREMENT

COMPLAINTS - PEXA has the obligation to capture and track all inquiries and complaints that flow through to the company. All information will be used for continuous improvement and documentation for future references.