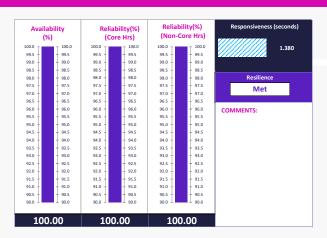

#### SERVICE AVAILABILITY:

There was a total of **1380 minutes** scheduled activity for the month of April 2024, with 5 changes/activities

#### SERVICE RELIABILTY: CORE

There were **no** unscheduled outages during core hours for the month of April 2024.

#### SERVICE RELIABILTY: NON-CORE

There were **no** unscheduled outages during non-core hours for the month of April 2024.

# MEASUREMENT

AVAILABILITY - PEXA must be available to its Subscribers 24 hours per day, 7 days per week, 52

AVAILABILITY - PEAA must be available to its Subscribers 24 nours per day, 7 da weeks per year, exclusive of Scheduled Maintenance

RELIABILITY - PEXA must be available during Service Availability Hours for:
(a) not less than 93% during Core Hours, and
(b) not less than 99% during Non-Core Hours

RESPONSIVENESS - Time taken by PEXA to respond to a user-initiated request **RESILIENCE** - PEXA must not be disrupted for the same root cause within six month period