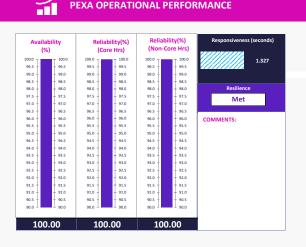

## PEXA Monthly Dashboard - May 2025

| EXECUTIVE SUMMARY                                                                                                                    | KEY TERMS                                                                                                                |
|--------------------------------------------------------------------------------------------------------------------------------------|--------------------------------------------------------------------------------------------------------------------------|
| SERVICE AVAILABILITY:<br>There was a total of 5698 minutes scheduled activity for the month of May 2025, with 12 changes/activities. | BUSINESS DAY A day that is not: DR Disaster Recovery (a) a Saturday or Sunday;                                           |
|                                                                                                                                      | (b) a public holiday, special holiday or bank NON-DR Non-Disaster Recovery<br>holiday in the place in which any relevant |
| SERVICE RELIABILTY: CORE                                                                                                             | act is to be or may be done. PEXA Property Exchange Australia                                                            |
| There were no unscheduled outages during core hours for the month of May 2025.                                                       | CORE HOURS 6:00am to 10:00pm SUBSCRIBER A person who is authorised to use PEXA to complete                               |
|                                                                                                                                      | NON-CORE conveyancing transactions on                                                                                    |
|                                                                                                                                      | HOURS 10:00pm to 6:00am behalf of another person or on their own behalf.                                                 |
| SERVICE RELIABILTY: NON-CORE                                                                                                         | KPI Key Performance Indicator                                                                                            |
| There were <b>no</b> unscheduled outages during non-core hours for the month of May 2025.                                            | NA Not Applicable TBD To Be Developed                                                                                    |

## MEASUREMENT

9

AVAILABILITY - PEXA must be available to its Subscribers 24 hours per day, 7 days per week, 52 weeks per year, exclusive of Scheduled Maintenance RELIABILITY - PEXA must be available during Service Availability Hours for: (a) not less than 99% during Ocre Hours; and (b) not less than 99% during Non-Core Hours; BERCONFUNCTEST. Time below DUPXA to research to user initiated request

RESPONSIVENESS - Time taken by PEXA to respond to a user-initiated request RESILIENCE - PEXA must not be disrupted for the same root cause within six month period