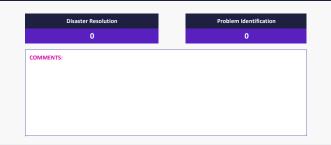

### PEXA MANAGEMENT PERFORMANCE

#### MEASUREMENT

DISASTER RESOLUTION - In a disaster recovery situation where PEXA's Business Continuity and Disaster Recovery Plan is invoked, PEXA must be restored to full Service Availability within 4 hours. Where a service disruption occurs in a non-disaster recovery situation, PEXA must be restored within 40 minutes. PROBLEM IDENTIFICATION - Root cause of each service disruption must be identified within agreed timeframe.