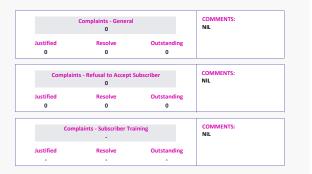

## PEXA COMPLAINT MANAGEMENT

#### MEASUREMENT

COMPLAINTS - PEXA has the obligation to capture and track all inquiries and complaints that flow through to the company. All information will be used for continuous improvement and documentation for future references.